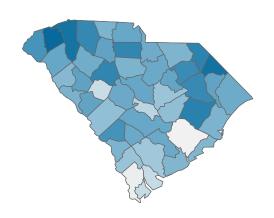

## Select Date Range & County to Filter Page Values

Non-Null Values Only

COUNTY

**Past 2 weeks Confirmed** 

1,732

Rate of COVID-19 Cases per 10,000 population, by County County Displayed: South Carolina | Dates Displayed: 3/4/2020 to 7/7/2021 Use County Filter Above to View ZIP Code Counts and Filter Page Values