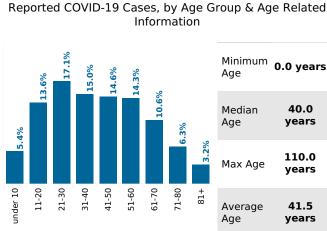

Reported COVID-19 Cases, by Week of Report County Displayed: South Carolina | Dates Displayed: 3/4/2020 to 7/7/2021

County Displayed: **South Carolina** | Dates Displayed: 3/4/2020 to 7/7/2021 Note: Data is suppressed for fewer than 5 cases