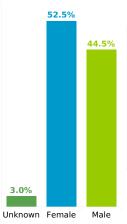

## **COVID-19 in South Carolina** As of 11:59 PM on 7/7/2021



Cases

598,918

## Select Date Range & County to Filter Page Values

Non-Null Values Only

COUNTY

**Past 2 weeks Confirmed** 

1,732

Rate of COVID-19 Cases per 10,000 population, by County County Displayed: South Carolina | Dates Displayed: 3/4/2020 to 7/7/2021 Use County Filter Above to View ZIP Code Counts and Filter Page Values

Reported COVID-19 Cases, by Week of Report County Displayed: South Carolina | Dates Displayed: 3/4/2020 to 7/7/2021





County Displayed: **South Carolina** | Dates Displayed: 3/4/2020 to 7/7/2021 Note: Data is suppressed for fewer than 5 cases





Cases by Sex