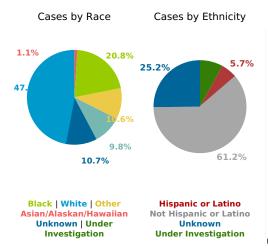

## **COVID-19 in South Carolina** As of 11:59 PM on 7/7/2021



Cases

598,918

## Select Date Range & County to Filter Page Values

Non-Null Values Only

COUNTY

**Past 2 weeks Confirmed** 

1,732

Rate of COVID-19 Cases per 10,000 population, by County County Displayed: South Carolina | Dates Displayed: 3/4/2020 to 7/7/2021 Use County Filter Above to View ZIP Code Counts and Filter Page Values

Reported COVID-19 Cases, by Week of Report County Displayed: South Carolina | Dates Displayed: 3/4/2020 to 7/7/2021





County Displayed: **South Carolina** | Dates Displayed: 3/4/2020 to 7/7/2021 Note: Data is suppressed for fewer than 5 cases





Cases by Sex