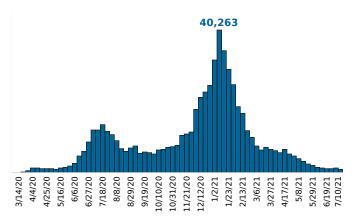

Reported COVID-19 Cases, by Week of Report County Displayed: South Carolina | Dates Displayed: 3/4/2020 to 7/7/2021

County Displayed: **South Carolina** | Dates Displayed: 3/4/2020 to 7/7/2021 Note: Data is suppressed for fewer than 5 cases